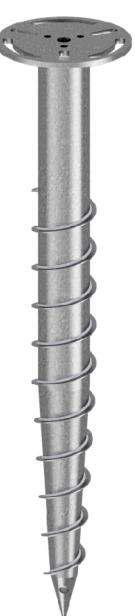

## **GrouNZ Flat Top® Screw**

## A Screw With a Large Plate To Attach Everything

When placing and attaching a structure, this screw provides multiple options for fixings and a large surface to position it accurately. It is compatible with all adapters and common 3rd party fixings. Perfectly suited to support lightweight structures like cabins, containers and movable homes, it is also versatile enough for smaller installations like ground mounted solar panels or carports. Fitted with the bearer, L or post adapters it can be used for decks, fences and other timber frame structures.