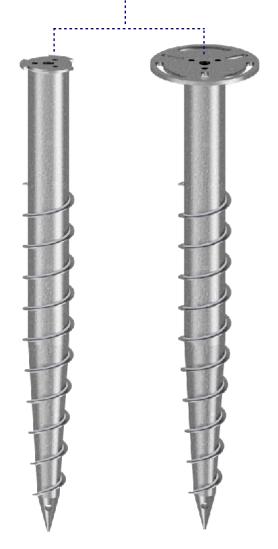

## **The Adapter for Posts**

The Post U bracket is designed to hold standard posts or tall beams. 2 holes for coach screws or bolts ensure a solid fastening. The slot in the middle allows fine alignment adjustments of the post. It fits into the GrouNZ Flat Top & Flex screws via the central M20 fixing hole.