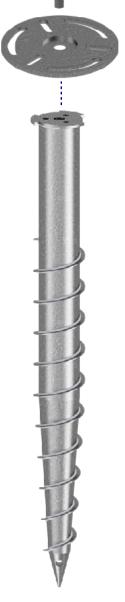

## The Large Surface Adapter for Multiple Attachments

The flange adapter, identical to the GrouNZ Flat Top plate, provides multiple options for attachment and a large surface to position it accurately. It fits into the GrouNZ Flex screw via the central M20 fixing hole.